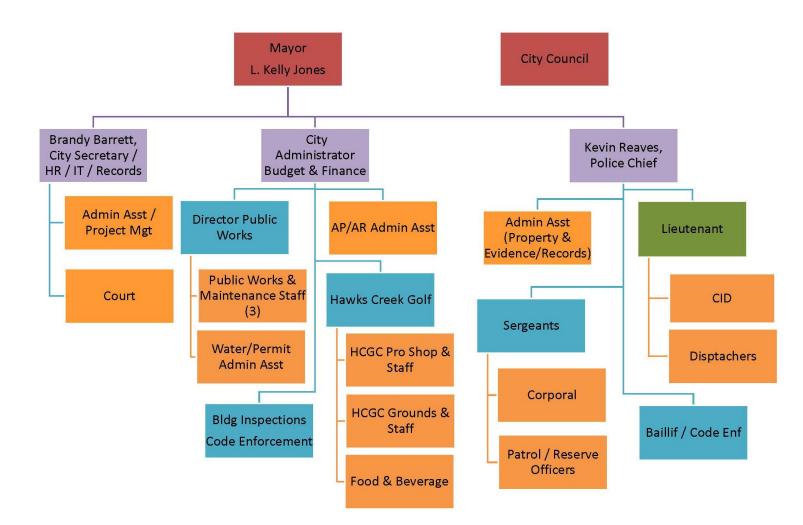

Westworth Village City Hall, 311 Burton Hill Road, Westworth Village, Texas 76114

# **CITY COUNCIL AND ADMINISTRATION**

| L. Kelly Jones                     | Mayor           |
|------------------------------------|-----------------|
| Rosa Mendez                        | Council Place 1 |
| *                                  | Council Place 2 |
| *                                  | Council Place 3 |
| Abraham Elizondo                   | Council Place 4 |
| *                                  | Council Place 5 |
| *Pending November Election Results |                 |
|                                    |                 |
| Brandy G. Barrett                  | City Secretary  |

Kevin C. Reaves

**Open Position** 

**Chief of Police** 

City Administrator

# **ORGANIZATIONAL CHART**



# **MISSION STATEMENT**

The Mayor and City Council's mission is to protect and enhance the quality of life of our residents. While maintaining our strong sense of community and citizen involvement, we will continue to provide leadership for future development. We honor Westworth Village's strong diverse heritage - from the original ranchers to our military families. Our residents celebrate their collective diversity and enjoy a positive community spirit.

Our proximity to Fort Worth and DFW Airport affords our community with the ability to sustain year-round economic success. We continue to maintain financial stability and low property taxes while meeting the needs of the community.

Your council serves you. We welcome your comments and invite you to join us in making this community the